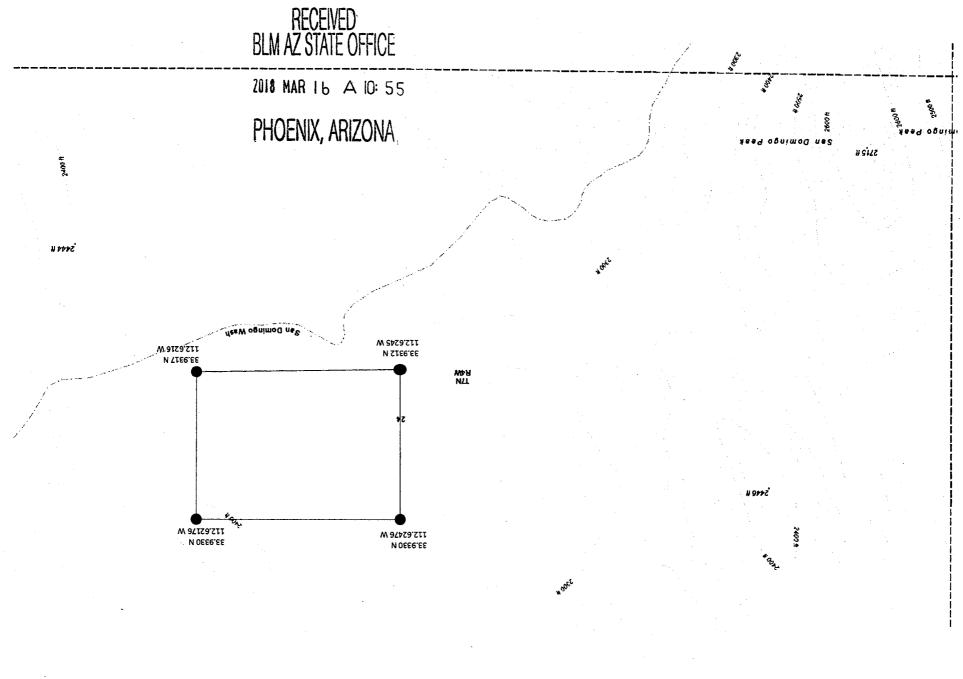

| LOCATION NOTICE FOR PLACER MINING CLAIM      |               |        | · · · · · · |             |
|----------------------------------------------|---------------|--------|-------------|-------------|
| x Amendment BLM Serial # AMC450028           |               | РН     | 2018        | :<br>ح      |
| NOTICE IS HEREBY GIVEN that the Solomon #1   | BLM           | PHOENI | OCT         | R           |
| placer mining claim has been located by      | Date<br>Stamp | ×      | ц<br>Ч      | STA         |
| Jim Lewis whose current mailing              | -             | ARIZ   | ⊳           | VED<br>TE 0 |
| address is <u>29271 N 71<sup>st</sup> Dr</u> |               | LON    | <u>ب</u>    | ті<br>ті    |
|                                              |               | A      |             | lC          |

Peoria Az 85383

The general course of this claim is W to E\_and it is situated in Maricopa

County, Arizona. This claim is 660\_feet in length and 660\_feet in width.

10 Total Claim Acreage. This claim runs from the location monument on which this location notice is

posted at the NW\_corner of the claim approximately 660\_feet in an Easterly\_direction to the

<u>E</u> end line and 660\_feet in a Southerly\_direction to the S\_end line. This claim is marked by four monuments, one at each corner of the claim.

The location monument on which this notice is posted is situated within Section 24, Township

7N, Range 4W, Gila Salt River Base and Meridian, Arizona. This claim encompasses

portions of the following legal subdivision(s) if located by legal subdivision or the following quarter

section(s), section(s), Township(s) and Range(s) SW 1/4 NW 1/4 SE Section 24 7N 4W, Gila Salt River Base

and Meridian, Arizona. The locality of this claim with reference to some natural object or permanent

monument and additional information (if any) concerning its locality are as follows:

NW Location marker lies approximately 0.5 miles N/NE of San Domingo

| Ρ | ea | k |
|---|----|---|
|   |    | _ |

\_The above information is shown on the attached map.

1. e above map depicts the Solomon #1 mining claim, which is located in Section (s)

24, Township 7N, Range 4W, Gila and Salt River Base and Meridian,

Maricopa County, Arizona. Total claim acreage is 10

2. The type of corner and location monuments used are as follows: <u>3" diameter white capped PVC post w/Blue and Yellow painted stripes</u>

3. The bearings and distances in degrees and feet between claim corners and to a public land survey monument are as depicted on the map.

4. If the claim is a placer or millsite claim with exterior limits conforming to legal subdivisions of the public survey, provide a legal description of the claim \_\_\_\_\_