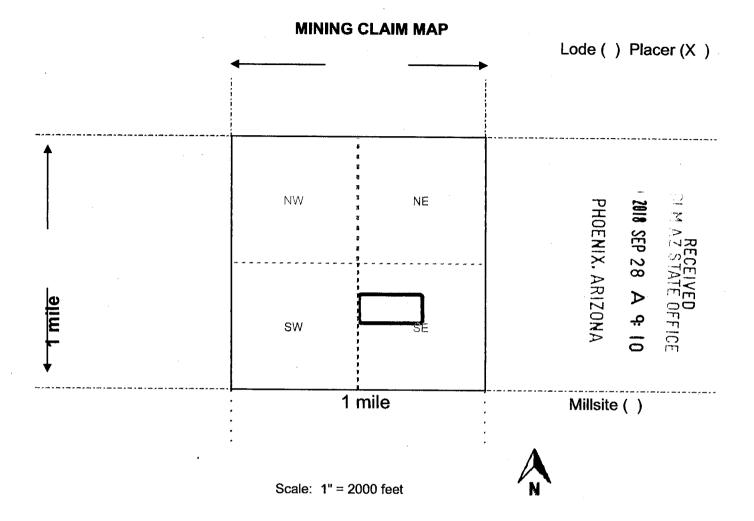

• Your claim is not in aliquot parts. Your claim is described as 880 feet in length and 670 feet in width. A claim located by aliquot parts would be 660 feet x 660 feet (10 acres), 1320 feet x 660 feet (20 acres). The aliquot part description you provided describes a 20 acre claim. The length and width provided describe a 13.5 acre claim.

• Your written legal land description and map do not match. Your written aliquot part description states your claim is in T. 7 N., R. 4 W, sec. 24 E1/2SE1/4NW1/4. Your map places the claim in a portion of T. 7 N., R. 4 W., sec. 24 NW1/4SE1/4.

CORRECTED LLD DET LTR DTD 8/24/2018.

|                                                                                 |                                       | /                                      |                    |
|---------------------------------------------------------------------------------|---------------------------------------|----------------------------------------|--------------------|
|                                                                                 |                                       |                                        |                    |
| LOCATION NOTICE FOR PLACER MINING CLAIM                                         | <u></u>                               |                                        |                    |
| x Amendment BLM Serial # AMC450028                                              |                                       | 2018                                   | N                  |
| NOTICE IS HEREBY GIVEN that the Solomon #1                                      | BLM                                   | 2018 SEP 28 A 9: 1<br>PHOENIX, ARIZONA | ∆ Z<br>Z           |
| placer mining claim has been located by                                         | Date                                  | 128<br>1X, /                           | STA                |
| Jim Lewis whose current mailing                                                 | Stamp                                 | ARIZ A                                 |                    |
| address is 29271 N 71 <sup>st</sup> Dr                                          |                                       | <b>9</b>                               | OFFI               |
| Peoria Az 85383                                                                 | _/                                    | A 10                                   | ICE                |
| The general course of this claim is W to Ea                                     | nd it is situated in                  | Maricopa                               |                    |
| County, Arizona. This claim is 660feet in length and 132                        |                                       |                                        | -                  |
| 20 Total Claim Acreage. This claim runs from the location n                     | nonument on whic                      | h this location noti                   | ce                 |
| is posted at the NW corner of the claim approximately 1320fe                    |                                       |                                        |                    |
| East end line and 660feet in a Southerly direction t                            |                                       |                                        |                    |
| is marked by four monuments, one at each corner of the claim.                   | · · · · · · · · · · · · · · · · · · · |                                        |                    |
| The location monument on which this notice posted is situated with              | hin Section 24                        | Township                               |                    |
| _7, Range 4W, Gila Salt River Base and Mo                                       |                                       | •                                      | 20220              |
| portions of the following legal subdivision(s) if located by legal subdivision  |                                       |                                        |                    |
| section(s), section(s), Township(s) and Range(s) Sec 24 T7N R4W                 |                                       |                                        |                    |
| AV                                                                              |                                       | ase and Meridian,                      | Arizona            |
| The locality of this claim with reference to some natural object of             |                                       |                                        |                    |
| information (if any) concerning its locality are as follows: <u>NW Location</u> |                                       |                                        |                    |
| of San Domingo Peak                                                             |                                       |                                        | 00 11/11           |
|                                                                                 |                                       |                                        |                    |
| The above                                                                       | e information is sh                   | own on the attach                      | ed map             |
|                                                                                 |                                       |                                        | i                  |
|                                                                                 | , 20 1                                |                                        |                    |
| DATED AND POSTED on the ground this 22day of Sept<br>× LOCATOR(s)               |                                       |                                        |                    |
| DATED AND POSTED on the ground this 22day of Sept<br>× LOCATOR(s)               |                                       |                                        |                    |
| DATED AND POSTED on the ground this 22day of Sept<br>x LOCATOR(s)               |                                       |                                        |                    |
| DATED AND POSTED on the ground this 22day of Sept<br>x LOCATOR(s)               |                                       | For                                    | n MCF<br>d July 20 |

1. e above map depicts the Solomon #1 mining claim, which is located in Section (s)

\_\_\_\_\_\_, Township\_\_\_\_\_7N\_\_\_\_, Range\_\_\_\_4W\_\_\_, Gila and Salt River Base and Meridian,

Maricopa \_\_\_\_\_ County, Arizona. Total claim acreage is 20

2. The type of corner and location monuments used are as follows: <u>3" diameter white capped PVC post w/Blue and</u> Yellow painted stripes

3. The bearings and distances in degrees and feet between claim corners and to a public land survey monument are as depicted on the map.

4. If the claim is a placer or millsite claim with exterior limits conforming to legal subdivisions of the public survey, provide a legal description of the claim \_\_\_\_\_

This form is available from the Arizona Geology Survey and may be reproduced.