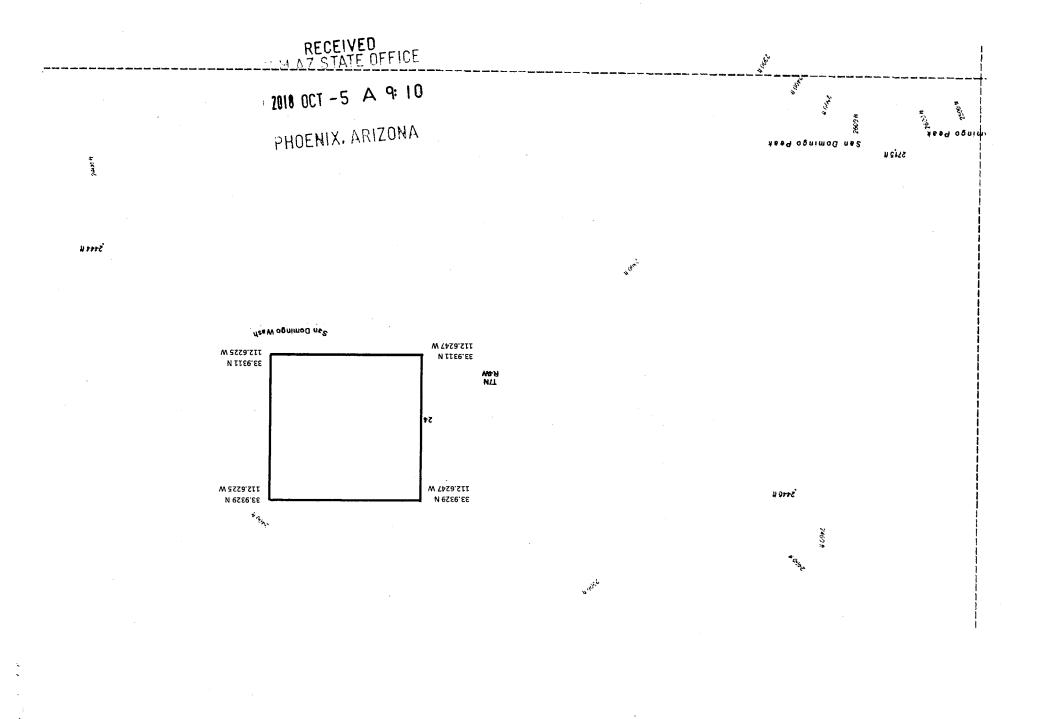

• Your claim is not in aliquot parts. Your claim is described as 880 feet in length and 670 feet in width. A claim located by aliquot parts would be 660 feet x 660 feet (10 acres), 1320 feet x 660 feet (20 acres). The aliquot part description you provided describes a 20 acre claim. The length and width provided describe a 13.5 acre claim.

• Your written legal land description and map do not match. Your written aliquot part description states your claim is in T. 7 N., R. 4 W, sec. 24 E1/2SE1/4NW1/4. Your map places the claim in a portion of T. 7 N., R. 4 W., sec. 24 NW1/4SE1/4.

CORRECTED LLD DET LTR DTD 8/24/2018.

|                                                                                 |                                       | /                                      |                    |
|---------------------------------------------------------------------------------|---------------------------------------|----------------------------------------|--------------------|
|                                                                                 |                                       |                                        |                    |
| LOCATION NOTICE FOR PLACER MINING CLAIM                                         | <u></u>                               |                                        |                    |
| x Amendment BLM Serial # AMC450028                                              |                                       | 2018                                   | N                  |
| NOTICE IS HEREBY GIVEN that the Solomon #1                                      | BLM                                   | 2018 SEP 28 A 9: 1<br>PHOENIX, ARIZONA | ∆ Z<br>Z           |
| placer mining claim has been located by                                         | Date                                  | 128<br>1X, /                           | STA                |
| Jim Lewis whose current mailing                                                 | Stamp                                 | ARIZ A                                 |                    |
| address is 29271 N 71 <sup>st</sup> Dr                                          |                                       | <b>9</b>                               | OFFI               |
| Peoria Az 85383                                                                 | _/                                    | A 10                                   | ICE                |
| The general course of this claim is W to Ea                                     | nd it is situated in                  | Maricopa                               |                    |
| County, Arizona. This claim is 660feet in length and 132                        |                                       |                                        | -                  |
| 20 Total Claim Acreage. This claim runs from the location n                     | nonument on whic                      | h this location noti                   | ce                 |
| is posted at the NW corner of the claim approximately 1320fe                    |                                       |                                        |                    |
| East end line and 660feet in a Southerly direction t                            |                                       |                                        |                    |
| is marked by four monuments, one at each corner of the claim.                   | · · · · · · · · · · · · · · · · · · · |                                        |                    |
| The location monument on which this notice posted is situated with              | hin Section 24                        | Township                               |                    |
| _7, Range 4W, Gila Salt River Base and Mo                                       |                                       | •                                      | 20220              |
| portions of the following legal subdivision(s) if located by legal subdivision  |                                       |                                        |                    |
| section(s), section(s), Township(s) and Range(s) Sec 24 T7N R4W                 |                                       |                                        |                    |
| AV                                                                              |                                       | ase and Meridian,                      | Arizona            |
| The locality of this claim with reference to some natural object of             |                                       |                                        |                    |
| information (if any) concerning its locality are as follows: <u>NW Location</u> |                                       |                                        |                    |
| of San Domingo Peak                                                             |                                       |                                        | 00 11/11           |
|                                                                                 |                                       |                                        |                    |
| The above                                                                       | e information is sh                   | own on the attach                      | ed map             |
|                                                                                 |                                       |                                        | i                  |
|                                                                                 | , 20 1                                |                                        |                    |
| DATED AND POSTED on the ground this 22day of Sept<br>× LOCATOR(s)               |                                       |                                        |                    |
| DATED AND POSTED on the ground this 22day of Sept<br>× LOCATOR(s)               |                                       |                                        |                    |
| DATED AND POSTED on the ground this 22day of Sept<br>x LOCATOR(s)               |                                       |                                        |                    |
| DATED AND POSTED on the ground this 22day of Sept<br>x LOCATOR(s)               |                                       | For                                    | n MCF<br>d July 20 |