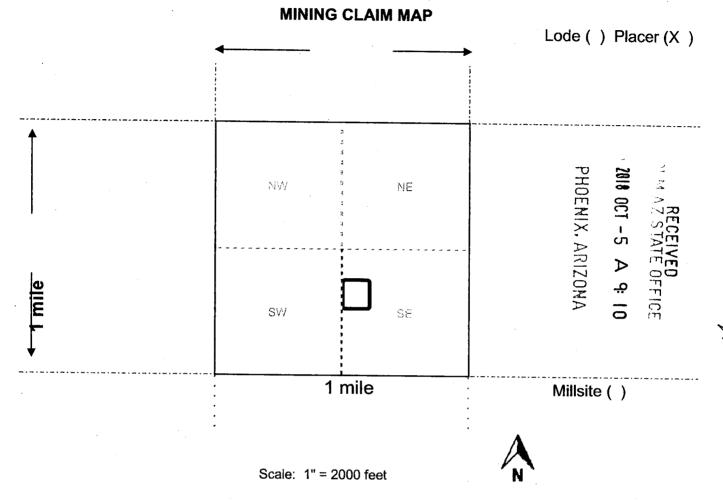

| LOCATION NOTICE FOR PLACER MINING CLAIM      |               |        | · · · · · · |             |
|----------------------------------------------|---------------|--------|-------------|-------------|
| x Amendment BLM Serial # AMC450028           |               | РН     | 2018        | :<br>ح      |
| NOTICE IS HEREBY GIVEN that the Solomon #1   | BLM           | PHOENI | OCT         | R           |
| placer mining claim has been located by      | Date<br>Stamp | ×      | ц<br>Ч      | STA         |
| Jim Lewis whose current mailing              | -             | ARIZ   | ⊳           | VED<br>TE 0 |
| address is <u>29271 N 71<sup>st</sup> Dr</u> |               | LON    | <u>ب</u>    | ті<br>ті    |
|                                              |               | A      |             | lC          |

Peoria Az 85383

The general course of this claim is W to E\_and it is situated in Maricopa

County, Arizona. This claim is 660\_feet in length and 660\_feet in width.

10 Total Claim Acreage. This claim runs from the location monument on which this location notice is

posted at the NW\_corner of the claim approximately 660\_feet in an Easterly\_direction to the

<u>E</u> end line and 660\_feet in a Southerly\_direction to the S\_end line. This claim is marked by four monuments, one at each corner of the claim.

The location monument on which this notice is posted is situated within Section 24, Township

7N, Range 4W, Gila Salt River Base and Meridian, Arizona. This claim encompasses

portions of the following legal subdivision(s) if located by legal subdivision or the following quarter

section(s), section(s), Township(s) and Range(s) SW 1/4 NW 1/4 SE Section 24 7N 4W, Gila Salt River Base

and Meridian, Arizona. The locality of this claim with reference to some natural object or permanent

1. e above map depicts the Solomon #1 mining claim, which is located in Section (s)

24, Township 7N, Range 4W, Gila and Salt River Base and Meridian,

Maricopa County, Arizona. Total claim acreage is 10

2. The type of corner and location monuments used are as follows: <u>3" diameter white capped PVC post w/Blue and Yellow painted stripes</u>

3. The bearings and distances in degrees and feet between claim corners and to a public land survey monument are as depicted on the map.

4. If the claim is a placer or millsite claim with exterior limits conforming to legal subdivisions of the public survey, provide a legal description of the claim \_\_\_\_\_