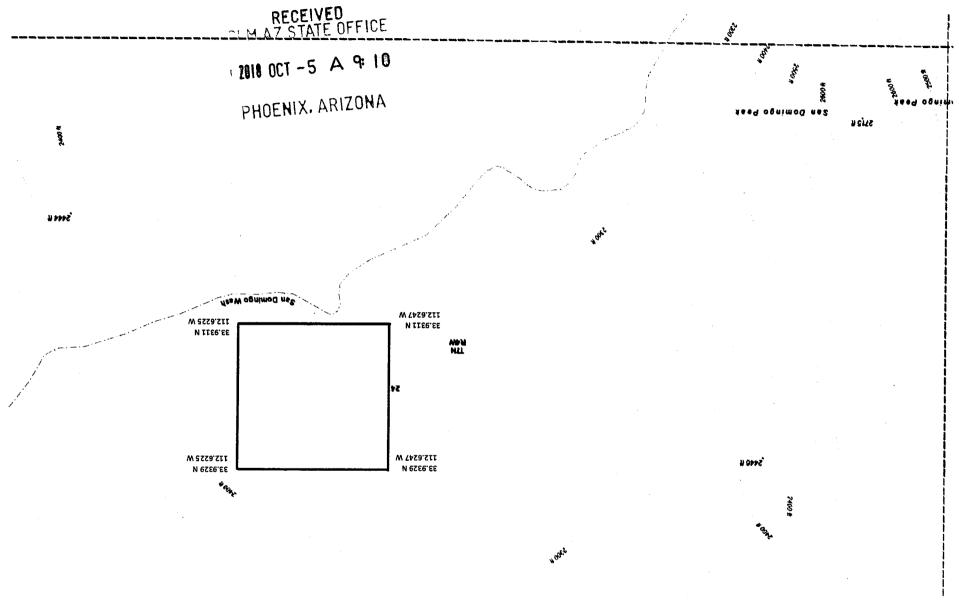

The location monument on which this notice is posted is situated within Section 24, Township

7N, Range 4W, Gila Salt River Base and Meridian, Arizona. This claim encompasses

portions of the following legal subdivision(s) if located by legal subdivision or the following quarter

section(s), section(s), Township(s) and Range(s) SW 1/4 NW 1/4 SE Section 24 7N 4W, Gila Salt River Base

and Meridian, Arizona. The locality of this claim with reference to some natural object or permanent