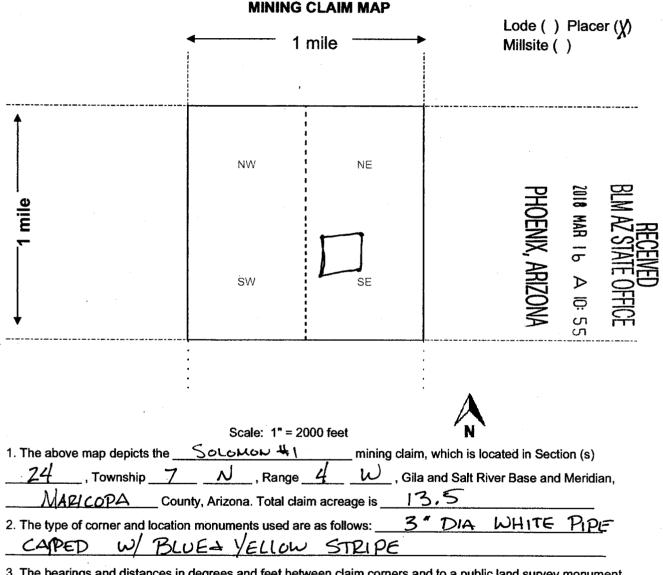

1. e above map depicts the Solomon #1 mining claim, which is located in Section (s)

\_\_\_\_\_\_, Township\_\_\_\_\_7N\_\_\_\_, Range\_\_\_\_4W\_\_\_, Gila and Salt River Base and Meridian,

Maricopa \_\_\_\_\_ County, Arizona. Total claim acreage is 20

2. The type of corner and location monuments used are as follows: <u>3" diameter white capped PVC post w/Blue and</u> Yellow painted stripes

3. The bearings and distances in degrees and feet between claim corners and to a public land survey monument are as depicted on the map.

4. If the claim is a placer or millsite claim with exterior limits conforming to legal subdivisions of the public survey, provide a legal description of the claim \_\_\_\_\_

This form is available from the Arizona Geology Survey and may be reproduced.